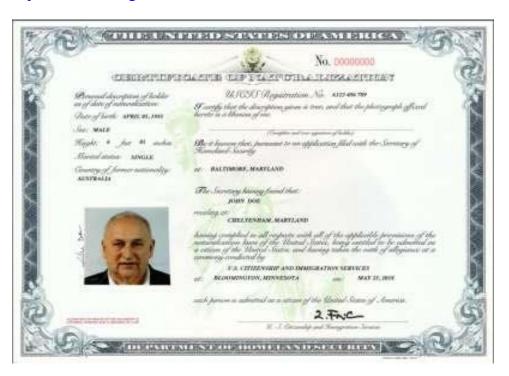

#### **CERTIFICATE OF NATURALIZATION N-550 OR N-570**

https://www.uscis.gov/sites/default/files/USCIS/Verification/I-9%20Central/USCIS Approved N550 Personalized.pdf