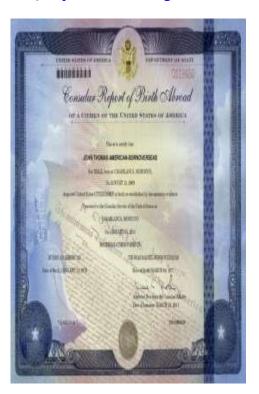

#### **U.S. PASSPORT**

CONSULAR REPORT OF BIRTH ABROAD ISSUED BY THE U.S. DEPARTMENT OF STATE (FS-240) <a href="https://www.uscis.gov/i-9-central/acceptable-documents/list-documents/form-i-9-acceptable-documents/">https://www.uscis.gov/i-9-central/acceptable-documents/list-documents/form-i-9-acceptable-documents</a>