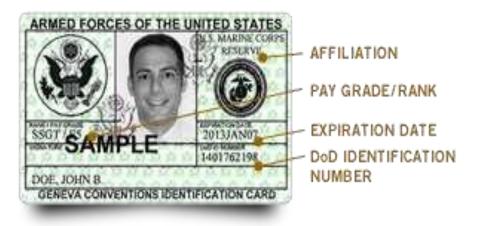

/www.uscis.gov/i-9-central/acceptable-documents/list-documents/form-i-9-acceptable-documents



#### **U.S. PASSPORT CARD**

https://www.uscis.gov/i-9-central/acceptable-documents/list-documents/form-i-9-acceptable-documents



#### **U.S. PASSPORT**



CONSULAR REPORT OF BIRTH ABROAD ISSUED BY THE U.S. DEPARTMENT OF STATE (FS-240) <a href="https://www.uscis.gov/i-9-central/acceptable-documents/list-documents/form-i-9-acceptable-documents/">https://www.uscis.gov/i-9-central/acceptable-documents/list-documents/form-i-9-acceptable-documents</a>



#### **CERTIFICATE OF NATURALIZATION N-550 OR N-570**

https://www.uscis.gov/sites/default/files/USCIS/Verification/I-9%20Central/USCIS Approved N550 Personalized.pdf



#### U.S. MILITARY I.D. CARD https://www.cac.mil/Uniformed-Services-ID-Card/



### VIRGINIA DRIVER'S LICENSE

https://www.dmv.virginia.gov/#/





#### **VIRGINIA IDENTIFICATION CARD**





#### N-560 OR N-561 CERTIFICATE OF CITIZENSHIP

https://www.uscis.gov/sites/default/files/USCIS/Verification/I-9%20Central/N-560.pdf