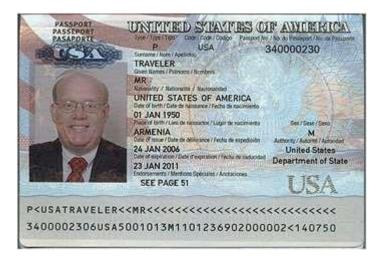

#### **U.S. PASSPORT**

CONSULAR REPORT OF BIRTH ABROAD ISSUED BY THE U.S. DEPARTMENT OF STATE (FS-240) <a href="https://www.uscis.gov/i-9-central/acceptable-documents/list-documents/form-i-9-acceptable-documents/">https://www.uscis.gov/i-9-central/acceptable-documents/list-documents/form-i-9-acceptable-documents</a>