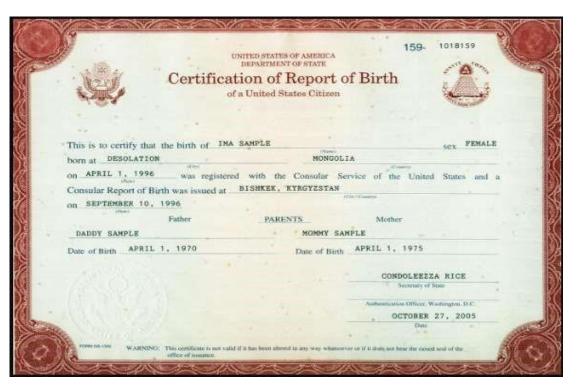

CERTIFICATION OF REPORT OF BIRTH ISSUED BY THE U.S. DEPARTMENT OF STATE (DS-1350) https://www.us-passport-service-guide.com/foreign-birth-documents-that-establish-us-citizenship.html