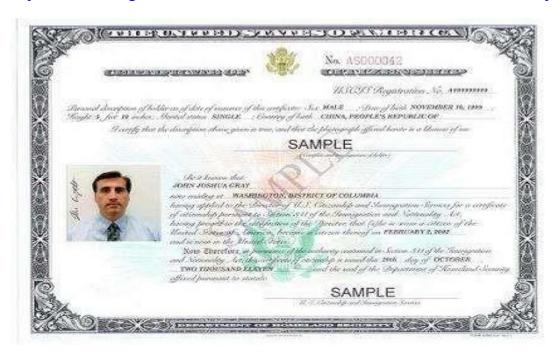

#### **CERTIFICATE OF NATURALIZATION N-550 OR N-570**

https://www.uscis.gov/sites/default/files/USCIS/Verification/I-9%20Central/USCIS Approved N550 Personalized.pdf