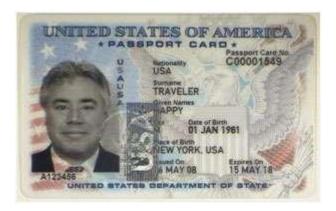

#### **U.S. PASSPORT CARD**

https://www.uscis.gov/i-9-central/acceptable-documents/list-documents/form-i-9-acceptable-documents