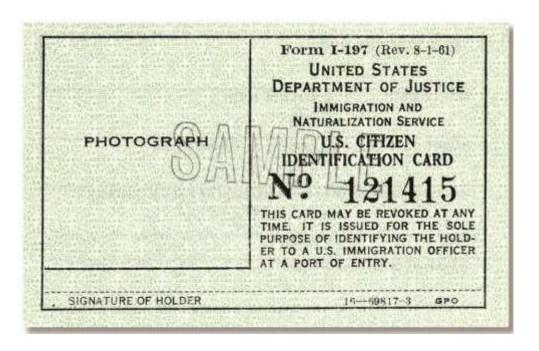

#### U.S. CITIZEN IDENTIFICATION CARD (FORM I-197)

https://www.uscis.gov/i-9-central/acceptable-documents/list-documents/form-i-9-acceptable-documents