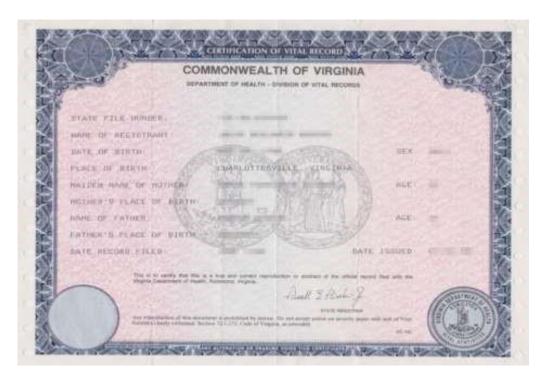

#### **VIRGINIA BIRTH CERTIFICATE**

http://www.vdh.virginia.gov/vital-records/

FOR A LISTING OF HOW TO ORDER A BIRTH CERTIFICATE IN ANOTHER STATE, VISIT THE CENTERS FOR DISEASE CONTROL AND PREVENTION AT: <a href="https://www.cdc.gov/nchs/w2w/index.htm">https://www.cdc.gov/nchs/w2w/index.htm</a>